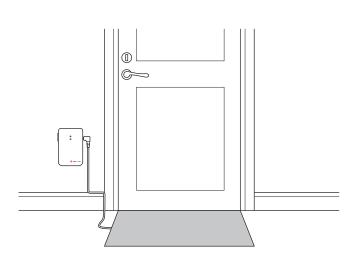

# Contact mat

# Signals when someone steps on it

Place the contact mat by the front door or by the bed and connect it to the telephone transmitter or baby monitor to be alerted when someone enters a room or leaves the bed.