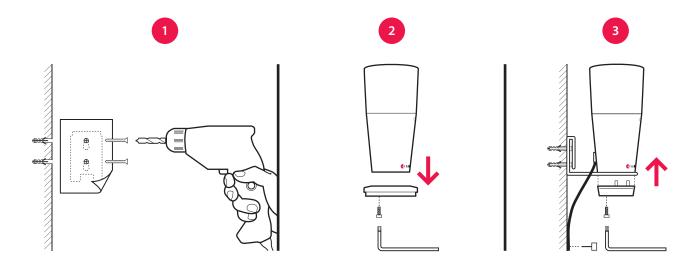

## Mounting a BE1441 flash receiver

- 1 Use the drilling template to mark and drill holes for the screws and plugs.
- 2 Remove the flash receiver table stand using the Allen key.
- 3 Fit the wall bracket on the wall. Attach the bottom and mount the flash receiver on the wall bracket.