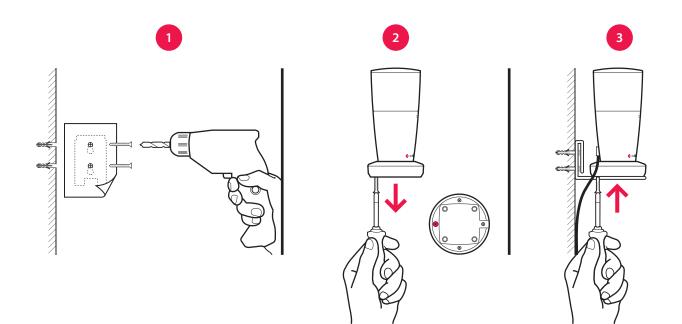

## Mounting a BE1442/BE1444 flash receiver with battery backup

- 1 Use the drilling template to mark and drill holes for the screws and plugs.
- 2 Remove the screw marked in red, located at the bottom of the flash receiver.
- 3 Fit the wall bracket on the wall. Re-attach the screw to mount the flash receiver on the wall bracket.