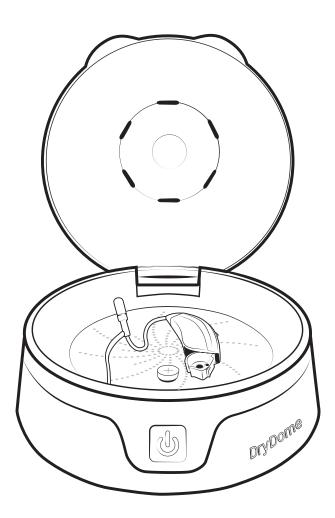

# DryDome.

DryDome is a compact dryer from the makers of Dry & Store®.

Gentle convection heat removes damaging moisture from hearing instruments of all types. A subtle LED indicator glows for the 8-hour cycle.

## Features

Instant Activation: Easy-to-use 1 touch interface

High Evaporative Rate: 0.25 grams per hour

Best-in-Class 2 Year Warranty

Automatic off after 8 hours

No need to remove batteries – just open battery door

### Accommodates 2 hearing aids or 1 implant processor

| Physical Properties   |                                        |
|-----------------------|----------------------------------------|
| Weight                | 2.5 oz. (70.87 gm)                     |
| Unit size             | 3.45" (8.76 cm) diameter               |
| Drying<br>compartment | single tray<br>2.25" (5.7 cm) diameter |